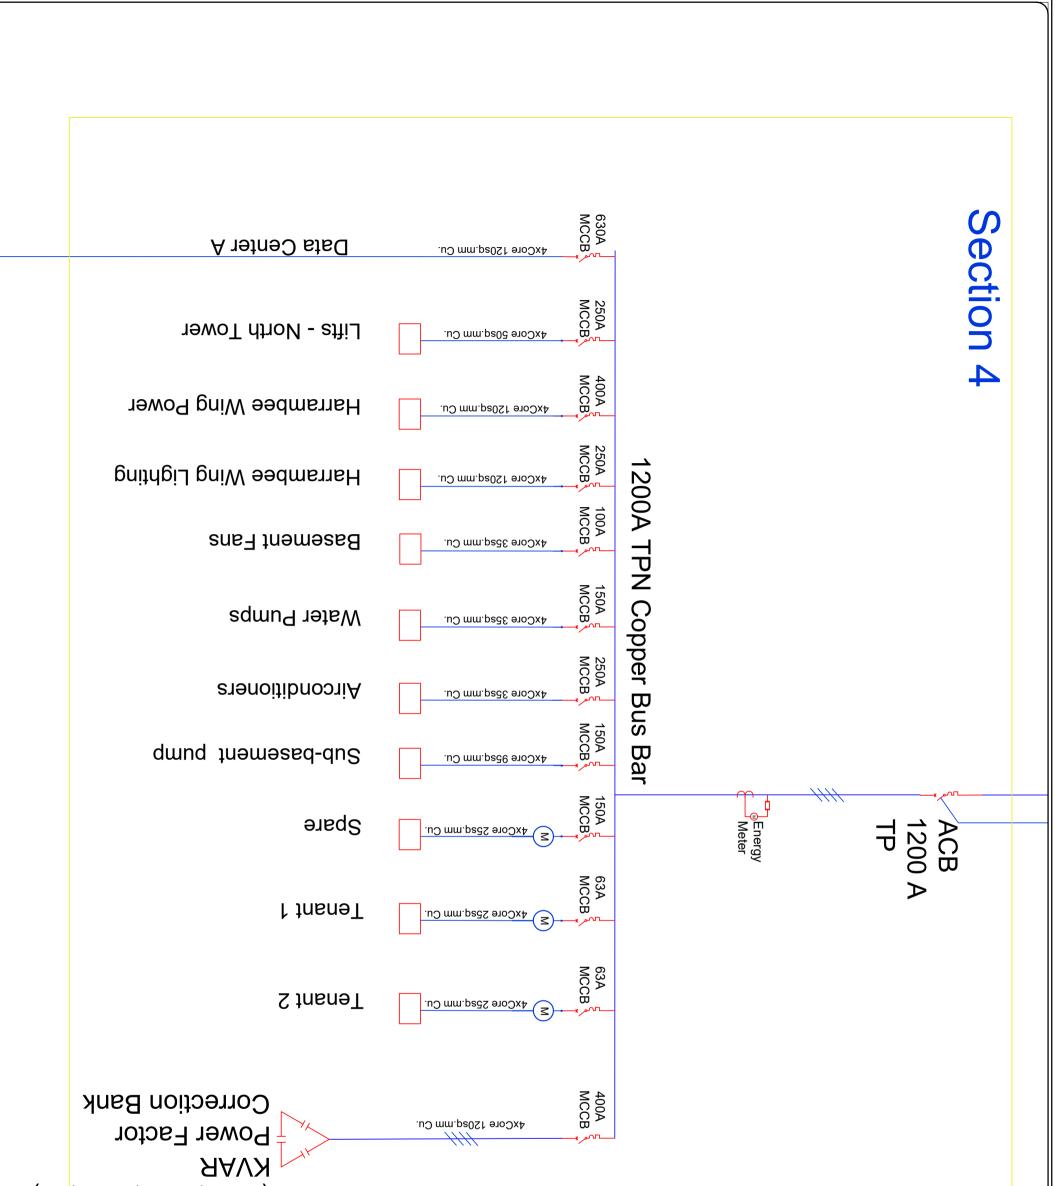

| (01                                        | ,2x50,2x25,2x20,<br>200                                                                                                                                                                                          |                   |                                                                                                                                                                                                                                                                                                                                                                                                                                                                                                                                          |
|--------------------------------------------|------------------------------------------------------------------------------------------------------------------------------------------------------------------------------------------------------------------|-------------------|------------------------------------------------------------------------------------------------------------------------------------------------------------------------------------------------------------------------------------------------------------------------------------------------------------------------------------------------------------------------------------------------------------------------------------------------------------------------------------------------------------------------------------------|
|                                            | Stah                                                                                                                                                                                                             |                   |                                                                                                                                                                                                                                                                                                                                                                                                                                                                                                                                          |
| Drawn: C.K.M<br>Checkedt J.M.M<br>rohiteet | roject: NEW LV SWITCHBOARD<br>FOR ELECTRICTTV HOUSE<br>NAIROBI.<br>Len<br>KENVA POWER<br>KENVA POWER<br>ONLINE DIAGRAM<br>ONLINE DIAGRAM<br>the (HARAMBEE WING)<br>and Job No.<br>Revision No<br>Posigned: C.K.M | NO REVISION NOTES | NO GENERAL NOTES   1 All dimensions in the drawing are in MM   2 Do not scale from this drawing<br>Use figured dimensions ONLY   3 All Drawings must be read in conjuction<br>Use figured dimensions ONLY   4 positions of outlets to be marked and<br>approved prior to installation of boxes   5 The positions of various electrical items<br>as shown on the drawings are<br>provisional I final positions to be<br>confirmed in the dealed working<br>drawings   6 The contractor shall check all door<br>installed on the lock side |